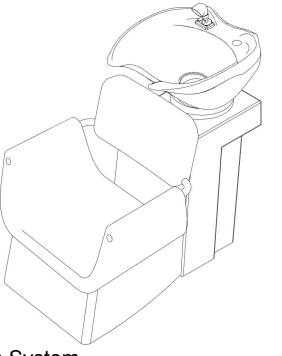

## COMPONENTS (Label - Description)

Chair and Base - 1

Sink - 2

°,

## Assembly

**STEP 1)** Insert sink (2) into the holes on top of the chair and base (1) as shown below.

**STEP 2)** Slide 1 washer (B) followed 1 lock washer (A) and a nut (C) onto bolt connected to the sink (2).