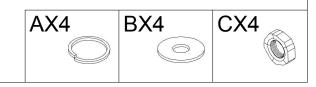

## Assembly Instructions

Corsa Backwash System Model #5838

| PARTS LIST |      |             |            |
|------------|------|-------------|------------|
| Part       | Qty. | Description | Sketch     |
| А          | 4    | Lock Washer |            |
| В          | 4    | Washers     | $\bigcirc$ |
| С          | 4    | Nut         |            |