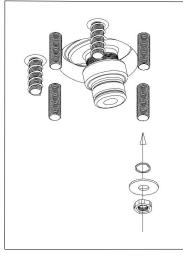

## Assembly

**STEP 1)** Insert sink (2) into the holes on top of the chair and base (1) as shown below.

**STEP 2)** Slide 1 washer (B) followed 1 lock washer (A) and a nut (C) onto bolt connected to the sink (2).

**STEP 3)** Repeat for the 3 remaining bolts.